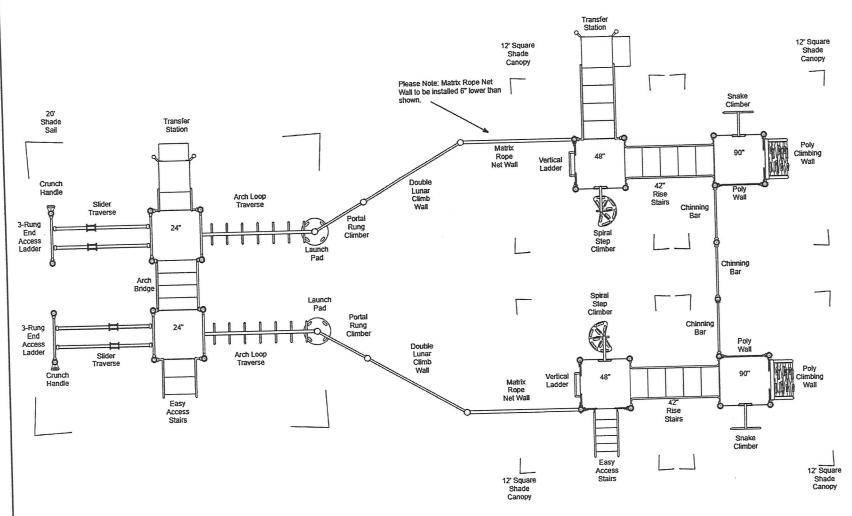

|           |      | 15.4 | Renewal of Annual Auditing Contract                                                                                                                                                                                                                             | ACTION |  |  |  |  |
|-----------|------|------|-----------------------------------------------------------------------------------------------------------------------------------------------------------------------------------------------------------------------------------------------------------------|--------|--|--|--|--|
|           |      |      | Motion bySeconded by                                                                                                                                                                                                                                            | ()     |  |  |  |  |
|           |      | 15.5 | Approval of Budget Revision Report #3 (2019-2020)                                                                                                                                                                                                               | ACTION |  |  |  |  |
|           |      |      | Motion bySeconded by                                                                                                                                                                                                                                            |        |  |  |  |  |
|           |      | 15.6 | Adoption of Resolution #09-11-12-19 for Adopting Compatibility, Uniformity and Standardization of Specific Materials, Products or Services                                                                                                                      | ACTION |  |  |  |  |
|           |      |      | Motion bySeconded by                                                                                                                                                                                                                                            |        |  |  |  |  |
|           |      | 15.7 | Freedom Playground Equipment and Shade Structure                                                                                                                                                                                                                | ACTION |  |  |  |  |
|           |      |      | Motion bySeconded by                                                                                                                                                                                                                                            | (      |  |  |  |  |
|           |      | 15.8 | Approval of Change Order #12 for Aquatic Center                                                                                                                                                                                                                 | ACTION |  |  |  |  |
|           |      |      | Motion bySeconded by                                                                                                                                                                                                                                            | ()     |  |  |  |  |
| 7:40 p.m. | 17.0 | FUTU | RE MEETING DATES                                                                                                                                                                                                                                                |        |  |  |  |  |
|           |      | 17.1 | December 17, 2019<br>January 21, 2020 (Tentative)                                                                                                                                                                                                               |        |  |  |  |  |
| 7:45 p.m. | 20.0 | ADJO | DURNMENT TO CLOSED SESSIONP.M.                                                                                                                                                                                                                                  |        |  |  |  |  |
|           |      | 20.1 | Public Employee: Discipline/Dismissal/Release/Complaint (Gov. Code 54957)                                                                                                                                                                                       |        |  |  |  |  |
|           |      | 20.2 | CONFERENCE WITH LEGAL COUNSEL - ANTICIPATED LITIGATION (Government Code Section 54956.9) Significant Exposure to Litigation Pursuant to Subdivision (d) of Section 54956.9                                                                                      |        |  |  |  |  |
|           |      | 20.3 | Conference with Labor Negotiator (G.C. 54957.6) It is the intention of the Board to meet in closed session to review its position and to instruct its designated reps: Agency Designated Representatives: Jeff Wimp, Jason Kaff; Name of Organization: FTA/CSEA |        |  |  |  |  |
|           |      | 20.4 | Conference with Real Property Negotiators (Gov. Code 54956.8) Agency Negotiator: Brian Martin, Attorney/AALRR Under Negotiations: Price and Terms                                                                                                               |        |  |  |  |  |
|           |      | OPEN | N SESSIONP.M.                                                                                                                                                                                                                                                   |        |  |  |  |  |
|           |      |      |                                                                                                                                                                                                                                                                 |        |  |  |  |  |