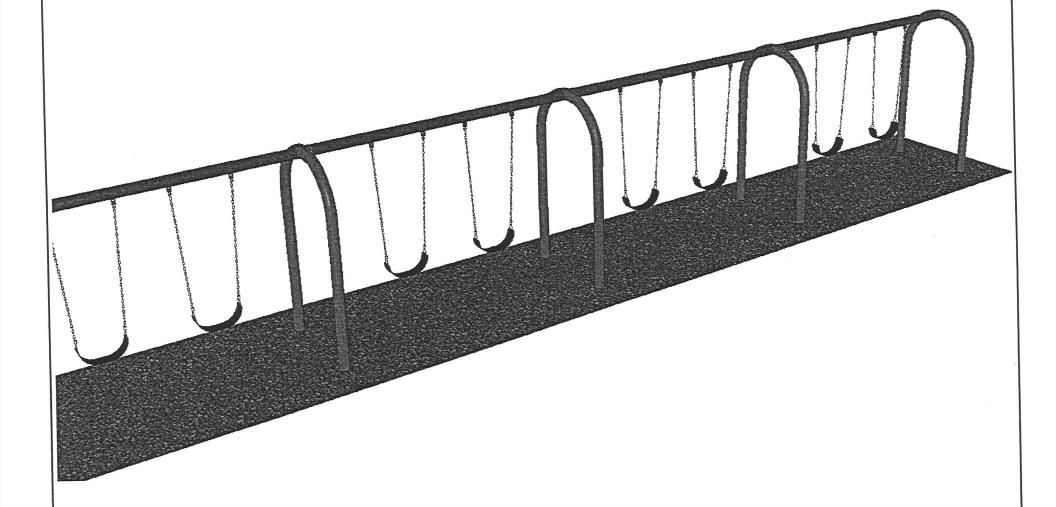

|           |      | 15.4 | Renewal of Annual Auditing Contract                                                                                                                                                                                                                             | ACTION |  |  |  |  |
|-----------|------|------|-----------------------------------------------------------------------------------------------------------------------------------------------------------------------------------------------------------------------------------------------------------------|--------|--|--|--|--|
|           |      |      | Motion bySeconded by                                                                                                                                                                                                                                            | ()     |  |  |  |  |
|           |      | 15.5 | Approval of Budget Revision Report #3 (2019-2020)                                                                                                                                                                                                               | ACTION |  |  |  |  |
|           |      |      | Motion bySeconded by                                                                                                                                                                                                                                            |        |  |  |  |  |
|           |      | 15.6 | Adoption of Resolution #09-11-12-19 for Adopting Compatibility, Uniformity and Standardization of Specific Materials, Products or Services                                                                                                                      | ACTION |  |  |  |  |
|           |      |      | Motion bySeconded by                                                                                                                                                                                                                                            |        |  |  |  |  |
|           |      | 15.7 | Freedom Playground Equipment and Shade Structure                                                                                                                                                                                                                | ACTION |  |  |  |  |
|           |      |      | Motion bySeconded by                                                                                                                                                                                                                                            | (      |  |  |  |  |
|           |      | 15.8 | Approval of Change Order #12 for Aquatic Center                                                                                                                                                                                                                 | ACTION |  |  |  |  |
|           |      |      | Motion bySeconded by                                                                                                                                                                                                                                            | ()     |  |  |  |  |
| 7:40 p.m. | 17.0 | FUTU | RE MEETING DATES                                                                                                                                                                                                                                                |        |  |  |  |  |
|           |      | 17.1 | December 17, 2019<br>January 21, 2020 (Tentative)                                                                                                                                                                                                               |        |  |  |  |  |
| 7:45 p.m. | 20.0 | ADJO | DURNMENT TO CLOSED SESSIONP.M.                                                                                                                                                                                                                                  |        |  |  |  |  |
|           |      | 20.1 | Public Employee: Discipline/Dismissal/Release/Complaint (Gov. Code 54957)                                                                                                                                                                                       |        |  |  |  |  |
|           |      | 20.2 | CONFERENCE WITH LEGAL COUNSEL - ANTICIPATED LITIGATION (Government Code Section 54956.9) Significant Exposure to Litigation Pursuant to Subdivision (d) of Section 54956.9                                                                                      |        |  |  |  |  |
|           |      | 20.3 | Conference with Labor Negotiator (G.C. 54957.6) It is the intention of the Board to meet in closed session to review its position and to instruct its designated reps: Agency Designated Representatives: Jeff Wimp, Jason Kaff; Name of Organization: FTA/CSEA |        |  |  |  |  |
|           |      | 20.4 | Conference with Real Property Negotiators (Gov. Code 54956.8) Agency Negotiator: Brian Martin, Attorney/AALRR Under Negotiations: Price and Terms                                                                                                               |        |  |  |  |  |
|           |      | OPEN | N SESSIONP.M.                                                                                                                                                                                                                                                   |        |  |  |  |  |
|           |      |      |                                                                                                                                                                                                                                                                 |        |  |  |  |  |